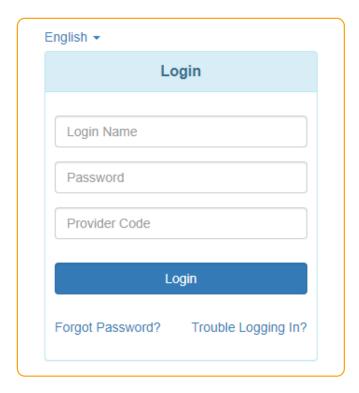

At first go to Therap Global's website www.therapglobal.net and then click 'Login to Therap Global' link. In the login page, enter your Login Name, Password & Provider Code and then click the 'Login' button.