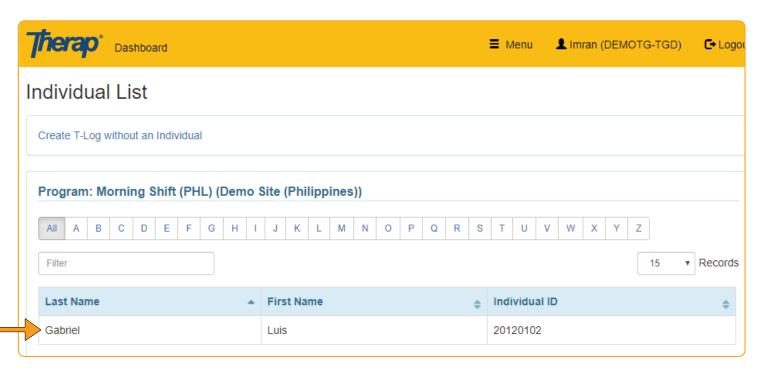

At first go to Therap Global's website www.therapglobal.net and then click 'Login to Therap Global' link. In the login page, enter your Login Name, Password & Provider Code and then click the 'Login' button.



**Step 1:** Click on the "**Individual**" tab from the Dashboard





Step 2: Click on the "New" link beside T-Log



**Step 3:**Select the specific **Program** from the list





# Step 4:

Select the name of the Individual





# Now you will see the T-Log form





### Step 5:

- **5.1:** Select the Type of the T-log (that you are going to create)
- **5.2:** Select the Notification Level of the T-Log
- 5.3: Write a Summary of the T-Log
- 5.4: Write a Description of the T-Log





#### Step 6:

- **6.1:** Mention the time period of the event/note
- 6.2: Write the name of the Reporter and mention the Reporting time
- 6.3: Attach file
- 6.4: Attach image
- 6.5: Click on "Submit" button to submit the T-Log
- N.B.: If you want, you can submit the T-Log after filling up Step 5



### Once submitted, you will find a successful message