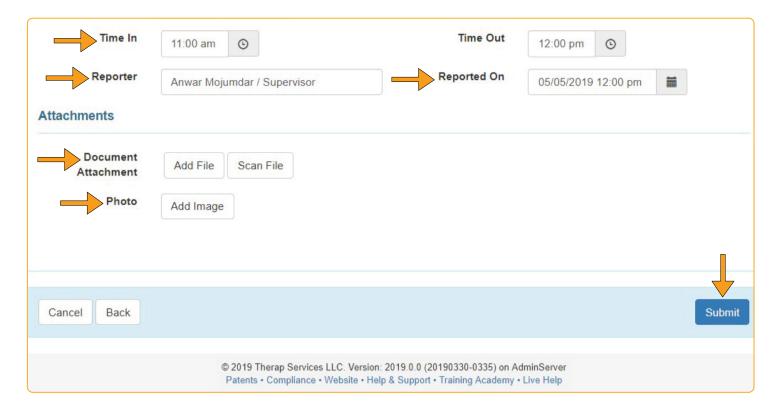

#### Step 6:

- **6.1:** Mention the time period of the event/note
- 6.2: Write the name of the Reporter and mention the Reporting time
- 6.3: Attach file
- 6.4: Attach image
- 6.5: Click on "Submit" button to submit the T-Log
- N.B.: If you want, you can submit the T-Log after filling up Step 5