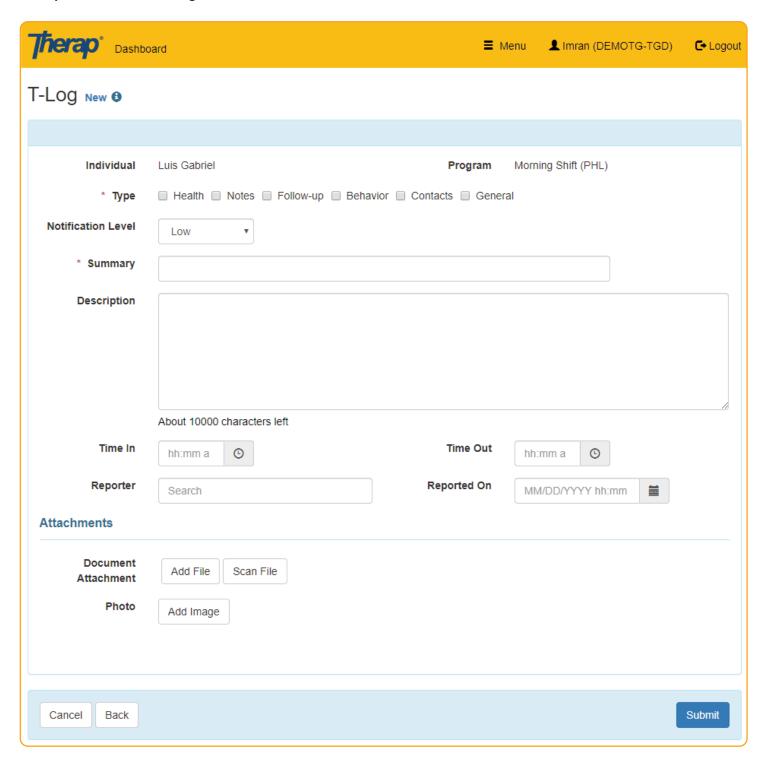

At first go to Therap Global's website www.therapglobal.net and then click 'Login to Therap Global' link. In the login page, enter your Login Name, Password & Provider Code and then click the 'Login' button.



**Step 1:** Click on the "**Individual**" tab from the Dashboard





Step 2: Click on the "New" link beside T-Log



**Step 3:**Select the specific **Program** from the list





# Step 4:

Select the name of the Individual





# Now you will see the T-Log form





### Step 5:

- **5.1:** Select the Type of the T-log (that you are going to create)
- **5.2:** Select the Notification Level of the T-Log
- 5.3: Write a Summary of the T-Log
- 5.4: Write a Description of the T-Log





#### Step 6:

- **6.1:** Mention the time period of the event/note
- 6.2: Write the name of the Reporter and mention the Reporting time
- 6.3: Attach file
- 6.4: Attach image
- 6.5: Click on "Submit" button to submit the T-Log
- N.B.: If you want, you can submit the T-Log after filling up Step 5



### Once submitted, you will find a successful message