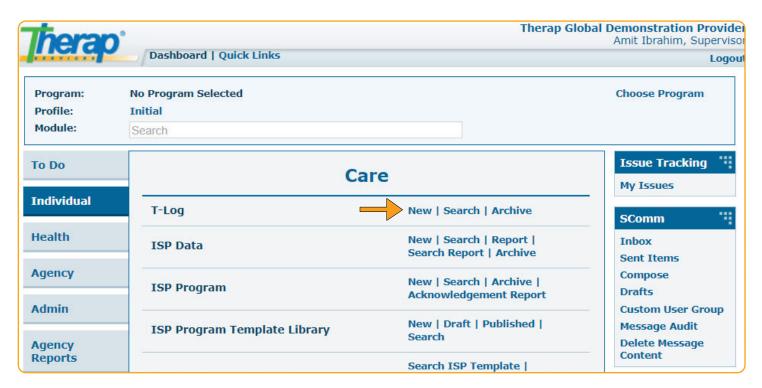

**Step 1:** Click on the "**Individual**" tab from the Dashboard

Step 2: Click on the "New" link beside T-Log

**Step 3:**Select the specific **Program** from the list