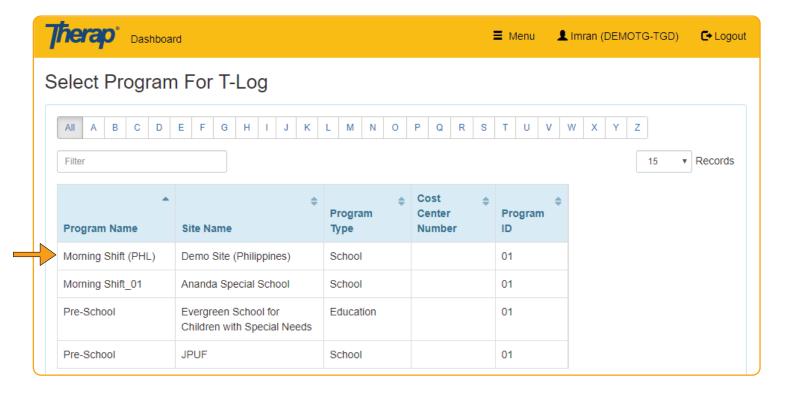

**Step 1:** Click on the "**Individual**" tab from the Dashboard

Step 2: Click on the "New" link beside T-Log

**Step 3:**Select the specific **Program** from the list