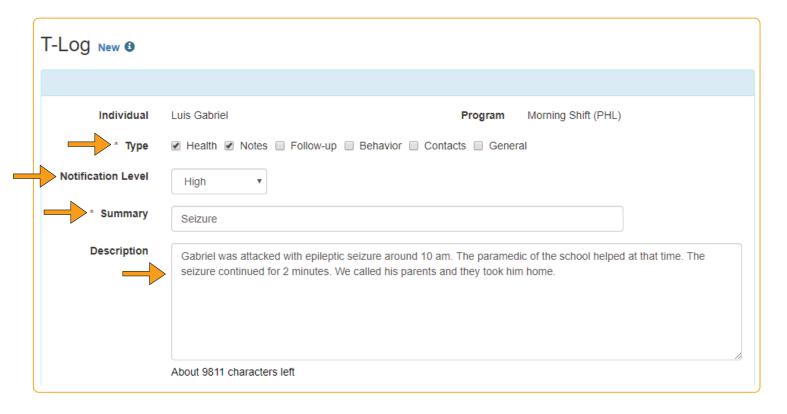

### Step 5:

- **5.1:** Select the Type of the T-log (that you are going to create)
- **5.2:** Select the Notification Level of the T-Log
- 5.3: Write a Summary of the T-Log
- 5.4: Write a Description of the T-Log