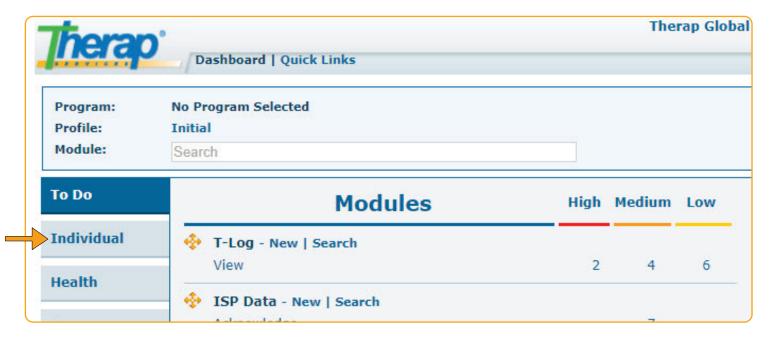

**Step 1:** Click on the "**Individual**" tab from the Dashboard

Step 2: Click on the "New" link beside T-Log

**Step 3:**Select the specific **Program** from the list